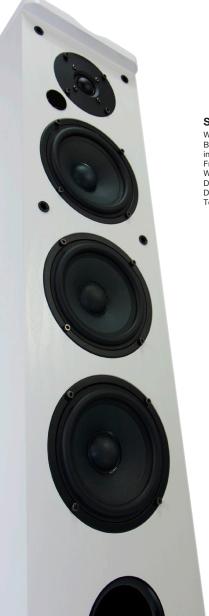

The Stream150 is composed of a pair of Air150 and a WTX-Microstream.

Wireless 3 Ways / 4 drivers floorstand including a Bluetooth receiver (CD quality) Bluetooth NFC receiver A2DP - APTX - AAC + Network player WTX-Microstream integrated Amplifier : 2\*120 W (power output 8  $\Omega$ ) Frequency response (-3db): 35 Hz – 20 kHz. Wolfson WM8761 DAC - 24 bits x 192 kHz
Drivers: woofers 2 x 5,25" – Medium 1 x 5,25" – Tweeter 1 x 1"
Dimensions each speaker : depth 31.8 cm x width 20.9 cm x high 105 cm