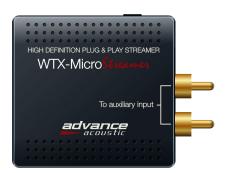

#### WTX-MicroStream

The WTX-MicrsoStream is the smallest plug&play network streamer of the world.

The WTX-Microstream is an innovative wireless HiFi streamer which can be used with any amplifier, HiFi sytem, soundbar, home theater into your home wifi network. This system is multiroom. You can play your own music (PC/MAC, NAS), enjoy streaming services like Spotify, Tidal, Qobuz, etc... or radio service on your hifi equipment.

#### **SPECIFICATIONS**

STREAMING PC/MAC/NAS · YES UPNP STREAMING SMARTPHONES & TABLETS : YES STREAMING SERVICE : YES Spotify, Tidal, Tune-In, Qobuz, etc. AUXILIARY INPUT : NO AUDIO FORMAT - APE, FLAC, WAV, APPLE LOSSLESS - ALAC, AAC, AAC-LC, HE-AAC, - HE-AACv2, MP3 (CBR/VBR 32 to 320kpps)

- WMA 48kHz/16bit INTERNET RADIO · YES DAC WOLFSON WM8740 24-bits/192kHz / SNR 117dB Digital ouputs: NO Ethernet: NO WIFI 802.11 b/g/n DIMENSIONS H.75 x I.14 x D.49/55mm

The WTX-StreamPro is an innovative Class'A HiFi streamer which can be used with any amplifier, HiFi sytem, soundbar, home theater into your home wifi network. This system is multiroom. You can play your own music (PC/MAC, NAS), enjoy streaming services like Spotify, Tidal, Qobuz, etc... or radio service. The WTX-StreamPro has an open interface with upgradable capability for future services and evolutions. The WTX-StreamPro is powered by the Wolfson WM8740 DAC. Analog and digital ouputs are available. Ethernet and WiFi. Android and IOS apps available.