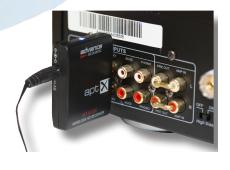

#### WTX-500

Our new WTX-500 Airblue receiver is the perfect wireless audio solution for music purist. Easy to use and connect "100% connect and play" (no complicate network settings need). The aptX Bluetooth audio codec is available for high quality stereo audio over Bluetooth. When incorporated in Bluetooth A2DP Stereo products, apt-X Bluetooth audio coding delivers full 'wired' audio quality. With the aptX Bluetooth audio codec source material is transparently delivered over the Bluetooth link, whether it is stored uncompressed or in an alternative compression (MP3, AAC, FLAC) format. Enjoy music from many electronic devices like smartphones, iPod, iPad, tablets, PC, MAC, etc...