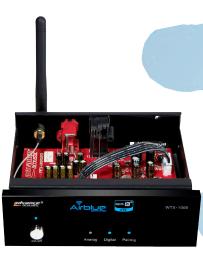

#### WTX-1000

The WTX-1000 is the gifted Aptx compatible Bluetooth receivers because of its audiophile design.

Equipped with optical and coaxial digital outputs and an analog output, this receiver will allow you to listen to your music in «CD quality» and native playback.

Immediate pairing with your devices through a QuickConnect design.

Rear Panel