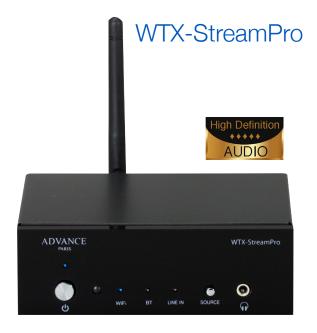

- WMA 48kHz/16bit INTERNET RADIO · YES DAC WOLFSON WM8740 24-bits/192kHz / SNR 117dB Digital ouputs: NO Ethernet: NO WIFI 802.11 b/g/n DIMENSIONS H.75 x I.14 x D.49/55mm

The WTX-StreamPro is an innovative Class'A HiFi streamer which can be used with any amplifier, HiFi sytem, soundbar, home theater into your home wifi network. This system is multiroom. You can play your own music (PC/MAC, NAS), enjoy streaming services like Spotify, Tidal, Qobuz, etc... or radio service. The WTX-StreamPro has an open interface with upgradable capability for future services and evolutions. The WTX-StreamPro is powered by the Wolfson WM8740 DAC. Analog and digital ouputs are available. Ethernet and WiFi. Android and IOS apps available.

#### **SPECIFICATIONS**

STREAMING PC/MAC/NAS : YES UPNP STREAMING SMARTPHONES & TABLETS: YES STREAMING SERVICE: YES Spotify, Tidal, Tune-In, Qobuz, etc. AUXILIARY INPUT : YES AUDIO FORMAT

- AUDIO FORMATI APE, FLAC, WAV, APPLE LOSSLESS ALAC, AAC, AAC-LC, HE-AAC, HE-AACv2, MP3 (CBR/VBR 32 to 320kpps)

- WMA 48kHz/16bit or up to 192kHz/24bit INTERNET RADIO : YES DAC WOLFSON WM8740 24-bits/192kHz / SNR 117dB Digital ouputs: YES (2)

Ethernet: YES WIFI 802.11 b/g/n