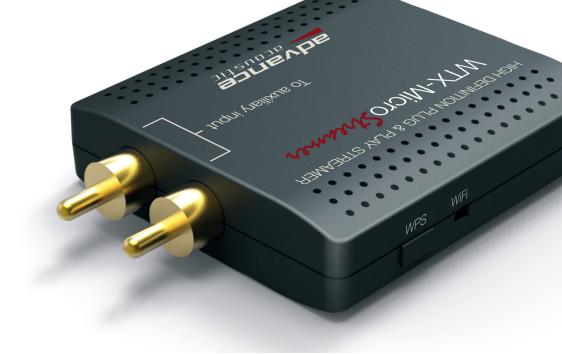

#### WTX-MicroStream

The WTX-MicrsoStream is the smallest plug&play network streamer of the world.

The WTX-Microstream is an innovative wireless HiFi streamer which can be used with any amplifier, HiFi sytem, soundbar, home theater into your home wifi network. This system is multiroom. You can play your own music (PC/MAC, NAS), enjoy streaming services like Spotify, Tidal, Qobuz, etc... or radio service on your hifi equipment.

#### **SPECIFICATIONS**

STREAMING PC/MAC/NAS · YES UPNP STREAMING SMARTPHONES & TABLETS : YES STREAMING SERVICE : YES Spotify, Tidal, Tune-In, Qobuz, etc. AUXILIARY INPUT : NO AUDIO FORMAT - APE, FLAC, WAV, APPLE LOSSLESS - ALAC, AAC, AAC-LC, HE-AAC, - HE-AACv2, MP3 (CBR/VBR 32 to 320kpps)

- WMA 48kHz/16bit INTERNET RADIO · YES DAC WOLFSON WM8740 24-bits/192kHz / SNR 117dB Digital ouputs: NO Ethernet: NO WIFI 802.11 b/g/n DIMENSIONS H.75 x I.14 x D.49/55mm

The WTX-StreamPro is an innovative Class'A HiFi streamer which can be used with any amplifier, HiFi sytem, soundbar, home theater into your home wifi network. This system is multiroom. You can play your own music (PC/MAC, NAS), enjoy streaming services like Spotify, Tidal, Qobuz, etc... or radio service. The WTX-StreamPro has an open interface with upgradable capability for future services and evolutions. The WTX-StreamPro is powered by the Wolfson WM8740 DAC. Analog and digital ouputs are available. Ethernet and WiFi. Android and IOS apps available.