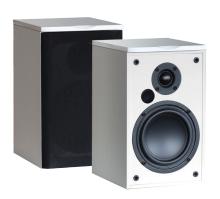

Total Weight: 46 kg (pair)

The STREAM55 has been designed for audiophile looking for compact BT and network player bookshelf speakers.

Following our philosophy of high-end, the Stream55 give you the best of the current wireless technology with the introduction of the latest technologies.

CD quality is the result obtained on all sources! In addition to wireless operation, the STREAM55 speakers are equipped with analog inputs and a converter that gives you access to various digital inputs. So you can use the STREAM55 speakers with a CD player, but also with your TV set, using the TV digital output. The result will be really better than a soundbar. Remote control included.

The Stream55 is composed of a pair of Air55 and a WTX-Microstream.

#### **SPECIFICATIONS**

Wireless 2 Ways / 2 drivers including a Bluetooth receiver (CD quality)
Bluetooth NFC receiver A2DP - APTX - AAC + Network player WTX-Microstream player WTX-Microstream integrated Amplifier: 2\*55 W (power output 8  $\Omega$ ) Frequency response (-3db): 45 Hz - 22 kHz. Wolfson WM8761 DAC - 24 bits x 192 kHz Drivers: woofers 1 x 5,25" - Tweeter 1 x 1" Dimensions speaker: D.22.5 cm x W 17 cm x H 28,5 cm Total Weight: 8 kg (pair)