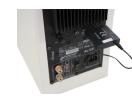

#### WTX-1000

The WTX-1000 is the gifted Aptx compatible Bluetooth receivers because of its audiophile design.

Equipped with optical and coaxial digital outputs and an analog output, this receiver will allow you to listen to your music in «CD quality» and native playback.

Immediate pairing with your devices through a QuickConnect design.

Rear Panel