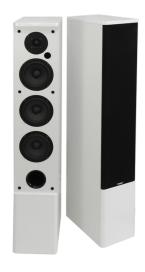

## Stream 150

More than wireless speakers, the STREAM150 are a real High Fidelity system, which is only asking to express itself and brings a more real music reproduction.

We operate in an environment where digital music, stored in diverse and varied devices (Hand-held products as laptops, tablets, smartphones and other players), is going to play an increasingly important role in our daily lives. For these reasons, we developed the wireless speakers Advance

The Stream150 is composed of a pair of Air150 and a WTX-Microstream.

Wireless 3 Ways / 4 drivers floorstand including a Bluetooth receiver (CD quality) Bluetooth NFC receiver A2DP - APTX - AAC + Network player WTX-Microstream integrated Amplifier : 2\*120 W (power output 8  $\Omega$ ) Frequency response (-3db): 35 Hz – 20 kHz. Wolfson WM8761 DAC - 24 bits x 192 kHz
Drivers: woofers 2 x 5,25" – Medium 1 x 5,25" – Tweeter 1 x 1"
Dimensions each speaker : depth 31.8 cm x width 20.9 cm x high 105 cm