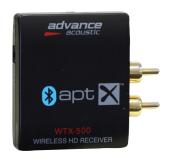

#### WTX-500

Our new WTX-500 Airblue receiver is the perfect wireless audio solution for music purist. Easy to use and connect "100% connect and play" (no complicate network settings need). The aptX Bluetooth audio codec is available for high quality stereo audio over Bluetooth. When incorporated in Bluetooth A2DP Stereo products, apt-X Bluetooth audio coding delivers full 'wired' audio quality. With the aptX Bluetooth audio codec source material is transparently delivered over the Bluetooth link, whether it is stored uncompressed or in an alternative compression (MP3, AAC, FLAC) format. Enjoy music from many electronic devices like smartphones, iPod, iPad, tablets, PC, MAC, etc...